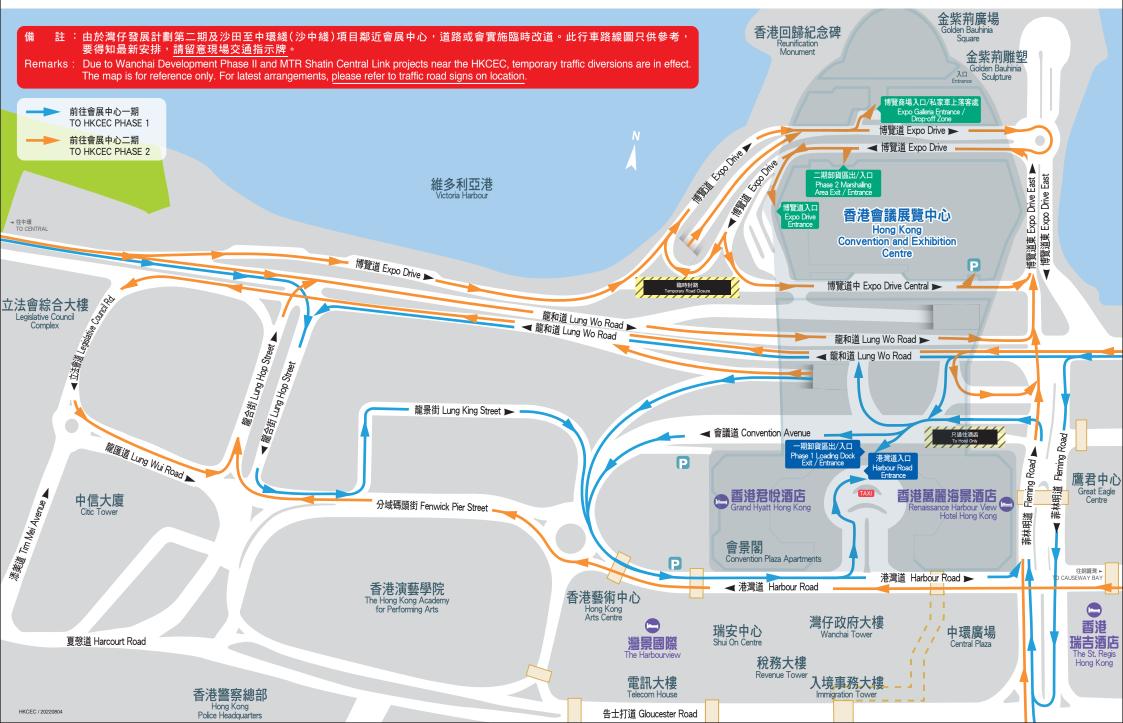

## 香港會議展覽中心 - 行車路線圖 Hong Kong Convention and Exhibition Centre - Road Map

(更新日期:2022年8月 Updated as of August 2022)

## 使用港灣道入口前往: **Use Harbour Road Entrance for:**

- 展覽廳3(F-G)及5(F-G)
- 會議廳和前廳
- 演講廳1和2
- 會議室S221-S230
- 會議室S421-S430
- 君爵廳
- 快達票售票處
- 鄭裕彤工商管理學院
- 港灣茶餐廳、港灣道Cafe´、 中庭及薈景
- 會展中心行政中心

- Halls 3(F-G) and 5(F-G)
- Convention Hall and Foyer
- Theatres 1 and 2
- Meeting Rooms S221-S230
- Meeting Rooms S421-S430
- Chancellor Room
- HK Ticketing Box Office
- Ivey Business School
- Harbour Kitchen, Harbour Road Café, The Atrium Chinese Restaurant and Congress Plus
- HKCEC Executive Office

## 使用博覽道入口前往: **Use Expo Drive Entrance for:**

- 大會堂和前廳
- 會議室N101-N112
- 會議室N201-N212
- 香港貿發局中小企服務中心
- 維港咖啡閣
- ●意日閣
- 會展中心行政辦公室

- Grand Hall and Foyer
- Meeting Rooms N101-N112
- Meeting Rooms N201-N212
- HKTDC SME Centre
- Port Café
- Traders
- HKCEC Administration Office

## 使用博覽商場入口/落客處前往: Use Expo Galleria Entrance/Drop-off Zone for:

- 金紫荊生記粵菜廳
- 紫荊廳
- 博覽商場
- 金紫荊廣場

- Golden Bauhinia Sang Kee Cantonese Restaurant
- Bauhinia Room
- Expo Galleria
- Golden Bauhinia Square